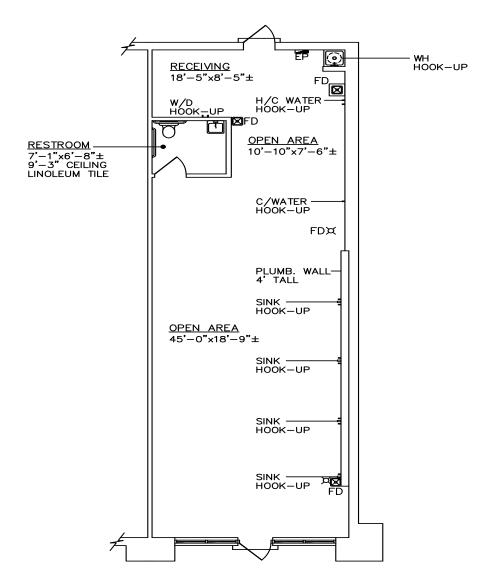

**FEATURES**

- + Located in one of Albuquerque's busiest retail corridors at Wyoming and Paseo del Norte
- + Located in one of the highest income areas of Albuquerque \$96,233 Average Income within a one mile radius
- + High traffic count intersection Paseo del Norte - 43,300 VPD Wyoming Blvd - 15,100 VPD
- + At signalized intersection with excellent visibility and access

#### **CONTACT US**

#### JIM DOUNTAS

First Vice President +1 505 837 4955 jim.dountas@cbre.com

#### LIA ARMSTRONG, CCIM

First Vice President +1 505 837 4951 lia.armstrong@cbre.com



## PASEO VILLAGE

PREMIER SHOPPING CENTER IN BUSY PASEO DEL NORTE CORRIDOR







## PASEO VILLAGE

PREMIER SHOPPING CENTER IN BUSY PASEO DEL NORTE CORRIDOR

8001 WYOMING BLVD NE, ALBUQUERQUE, NM 87113

#### **SUITE B-8 - 1,269 ± SF**







## PASEO VILLAGE

PREMIER SHOPPING CENTER IN BUSY PASEO DEL NORTE CORRIDOR







## PASEO VILLAGE

PREMIER SHOPPING CENTER IN BUSY PASEO DEL NORTE CORRIDOR







## PASEO VILLAGE

PREMIER SHOPPING CENTER IN BUSY PASEO DEL NORTE CORRIDOR













## PASEO VILLAGE

PREMIER SHOPPING CENTER IN BUSY PASEO DEL NORTE CORRIDOR

8001 WYOMING BLVD NE, ALBUQUERQUE, NM 87113

| 2018 Population - Current Year Estimate       16,809       38,719       72,743         2023 Population - Five Year Projection       17,580       40,520       75,126         2010 Population - Census       16,179       37,369       71,073         2000 Population - Census       13,088       32,773       62,730         2010-2018 Annual Population Growth Rate       0.46%       0.43%       0.28%         2018-2023 Annual P