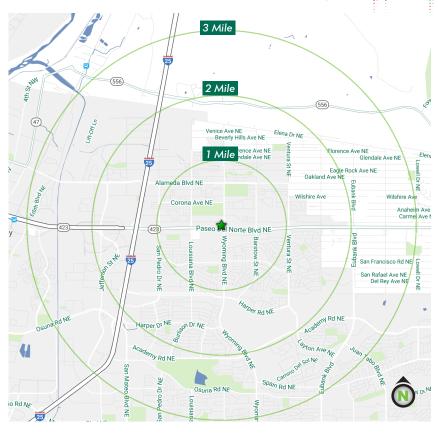

## PASEO VILLAGE

PREMIER SHOPPING CENTER IN BUSY PASEO DEL NORTE CORRIDOR

8001 WYOMING BLVD NE, ALBUQUERQUE, NM 87113

| 2018 Population - Current Year Estimate       16,809       38,719       72,743         2023 Population - Five Year Projection       17,580       40,520       75,126         2010 Population - Census       16,179       37,369       71,073         2000 Population - Census       13,088       32,773       62,730         2010-2018 Annual Population Growth Rate       0.46%       0.43%       0.28%         2018-2023 Annual Population Growth Rate       0.90%       0.91%       0.65% | POPULATION —                            | 1 Mile                                | 2 MILES      | 3 MILES      |
|----------------------------------------------------------------------------------------------------------------------------------------------------------------------------------------------------------------------------------------------------------------------------------------------------------------------------------------------------------------------------------------------------------------------------------------------------------------------------------------------|-----------------------------------------|---------------------------------------|--------------|--------------|
| 2023 Population - Five Year Projection       17,580       40,520       75,126         2010 Population - Census       16,179       37,369       71,073         2000 Population - Census       13,088       32,773       62,730         2010-2018 Annual Population Growth Rate       0.46%       0.43%       0.28%         2018-2023 Annual Population Growth Rate       0.90%       0.91%       0.65%                                                                                        |                                         | 16 809                                | 38 719       | 72 743       |
| 2000 Population - Census       13,088       32,773       62,730         2010-2018 Annual Population Growth Rate       0.46%       0.43%       0.28%         2018-2023 Annual Population Growth Rate       0.90%       0.91%       0.65%                                                                                                                                                                                                                                                      |                                         |                                       |              |              |
| 2010-2018 Annual Population Growth Rate       0.46%       0.43%       0.28%         2018-2023 Annual Population Growth Rate       0.90%       0.91%       0.65%         HAT       HOUSEHOLDS                                                                                                                                                                                                                                                                                                 | 2010 Population - Census                | 16,179                                | 37,369       | 71,073       |
| 2018-2023 Annual Population Growth Rate 0.90% 0.91% 0.65%  HOUSEHOLDS                                                                                                                                                                                                                                                                                                                                                                                                                        | 2000 Population - Census                | 13,088                                | 32,773       | 62,730       |
| HOUSEHOLDS                                                                                                                                                                                                                                                                                                                                                                                                                                                                                   | 2010-2018 Annual Population Growth Rate | 0.46%                                 | 0.43%        | 0.28%        |
|                                                                                                                                                                                                                                                                                                                                                                                                                                                                                              | 2018-2023 Annual Population Growth Rate | 0.90%                                 | 0.91%        | 0.65%        |
| 2010 Hausakalda Cuman Van Estimata                                                                                                                                                                                                                                                                                                                                                                                                                                                           | HOUSEHOLDS                              |                                       |              |              |
| 2016 Households - Current rear Estimate 6,771 15,494 31,376                                                                                                                                                                                                                                                                                                                                                                                                                                  | 2018 Households - Current Year Estimate | 6,771                                 | 15,494       | 31,376       |
| 2023 Households - Five Year Projection 7,034 16,121 32,215                                                                                                                                                                                                                                                                                                                                                                                                                                   | 2023 Households - Five Year Projection  | 7,034                                 | 16,121       | 32,215       |
| 2010 Households - Census 6,576 15,115 31,016                                                                                                                                                                                                                                                                                                                                                                                                                                                 | 2010 Households - Census                | 6,576                                 | 15,115       | 31,016       |
| 2000 Households - Census 4,925 12,457 26,421                                                                                                                                                                                                                                                                                                                                                                                                                                                 | 2000 Households - Census                | 4,925                                 | 12,457       | 26,421       |
| 2010-2018 Annual Household Growth Rate 0.35% 0.30% 0.14%                                                                                                                                                                                                                                                                                                                                                                                                                                     | 2010-2018 Annual Household Growth Rate  | 0.35%                                 | 0.30%        | 0.14%        |
| 2018-2023 Annual Household Growth Rate         0.77%         0.80%         0.53%                                                                                                                                                                                                                                                                                                                                                                                                             | 2018-2023 Annual Household Growth Rate  | 0.77%                                 | 0.80%        | 0.53%        |
| 2018 Average Household Size 2.47 2.49 2.30                                                                                                                                                                                                                                                                                                                                                                                                                                                   | 2018 Average Household Size             | 2.47                                  | 2.49         | 2.30         |
| HOUSEHOLD INCOME                                                                                                                                                                                                                                                                                                                                                                                                                                                                             | HOUSEHOLD INCOME                        |                                       |              |              |
| 2018 Average Household Income \$96,233 \$99,705 \$91,152                                                                                                                                                                                                                                                                                                                                                                                                                                     | 2018 Average Household Income           | \$96,233                              | \$99,705     | \$91,152     |
| 2023 Average Household Income \$105,676 \$108,146 \$99,765                                                                                                                                                                                                                                                                                                                                                                                                                                   | 2023 Average Household Income           | \$105,676                             | \$108,146    | \$99,765     |
| 2018 Median Household Income \$79,827 \$78,519 \$66,249                                                                                                                                                                                                                                                                                                                                                                                                                                      | 2018 Median Household Income            | \$79,827                              | \$78,519     | \$66,249     |
| 2023 Median Household Income \$82,601 \$80,795 \$71,254                                                                                                                                                                                                                                                                                                                                                                                                                                      |                                         | \$82,601                              | \$80,795     | \$71,254     |
| 2018 Per Capita Income \$38,222 \$40,314 \$39,443                                                                                                                                                                                                                                                                                                                                                                                                                                            | ·                                       |                                       |              |              |
| 2023 Per Capita Income \$41,719 \$43,476 \$42,903                                                                                                                                                                                                                                                                                                                                                                                                                                            | 2023 Per Capita Income                  | \$41,719                              | \$43,476     | \$42,903     |
| HOUSING UNITS                                                                                                                                                                                                                                                                                                                                                                                                                                                                                | HOUSING UNITS                           |                                       |              |              |
| 2018 Housing Units 7,011 16,130 33,174                                                                                                                                                                                                                                                                                                                                                                                                                                                       | 2018 Housing Units                      | 7,011                                 | 16,130       | 33,174       |
| 2018 Vacant Housing Units 240 3.4% 636 3.9% 1,798 5.4%                                                                                                                                                                                                                                                                                                                                                                                                                                       | •                                       | 240 3.4%                              |              |              |
| 2018 Occupied Housing Units 6,771 96.6% 15,493 96.1% 31,376 94.6%                                                                                                                                                                                                                                                                                                                                                                                                                            |                                         | · · · · · · · · · · · · · · · · · · · |              |              |
| 2018 Owner Occupied Housing Units 5,230 74.6% 12,349 76.6% 20,788 62.7%                                                                                                                                                                                                                                                                                                                                                                                                                      |                                         | ,                                     |              |              |
| 2018 Renter Occupied Housing Units 1,541 22.0% 3,144 19.5% 10,588 31.9%                                                                                                                                                                                                                                                                                                                                                                                                                      | 2018 Henter Occupied Housing Units      | 1,541 22.0%                           | 3,144 19.5%  | 10,588 31.9% |
| EDUCATION -                                                                                                                                                                                                                                                                                                                                                                                                                                                                                  | EDUCATION —                             |                                       |              |              |
| 2018 Population 25 and Over 12,049 28,190 53,020                                                                                                                                                                                                                                                                                                                                                                                                                                             | 2018 Population 25 and Over             | 12,049                                | 28,190       | 53,020       |
| HS and Associates Degrees 5,739 47.6% 12,850 45.6% 24,945 47.0%                                                                                                                                                                                                                                                                                                                                                                                                                              | HS and Associates Degrees               | 5,739 47.6%                           | 12,850 45.6% | 24,945 47.0% |
| Bachelor's Degree or Higher 5,603 46.5% 13,947 49.5% 25,480 48.1%                                                                                                                                                                                                                                                                                                                                                                                                                            | Bachelor's Degree or Higher             | 5,603 46.5%                           | 13,947 49.5% | 25,480 48.1% |
| PLACE OF WORK                                                                                                                                                                                                                                                                                                                                                                                                                                                                                | PLACE OF WORK                           |                                       |              |              |
| 2018 Businesses 547 1,744 3,928                                                                                                                                                                                                                                                                                                                                                                                                                                                              | 2018 Businesses                         | 547                                   | 1,744        | 3,928        |
| 2018 Employees 5,913 23,934 56,563                                                                                                                                                                                                                                                                                                                                                                                                                                                           | 2018 Employees                          | 5,913                                 | 23,934       | 56,563       |

Source: Esri