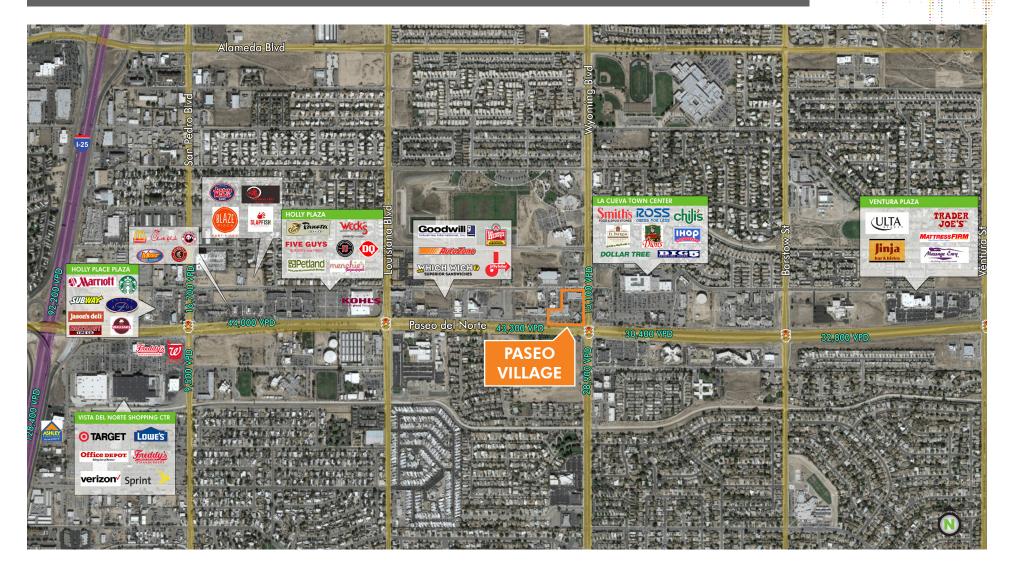

### **FEATURES**

- + Located in one of Albuquerque's busiest retail corridors at Wyoming and Paseo del Norte
- + Located in one of the highest income areas of Albuquerque \$96,233 Average Income within a one mile radius
- + High traffic count intersection Paseo del Norte - 43,300 VPD Wyoming Blvd - 15,100 VPD
- + At signalized intersection with excellent visibility and access