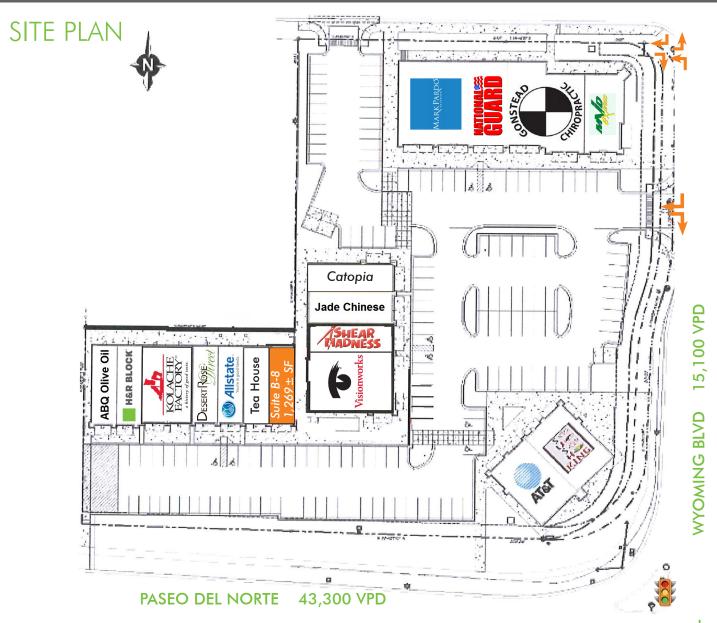

### **FEATURES**

- + Located in one of Albuquerque's busiest retail corridors at Wyoming and Paseo del Norte
- + Located in one of the highest income areas of Albuquerque \$96,233 Average Income within a one mile radius
- + High traffic count intersection Paseo del Norte - 43,300 VPD Wyoming Blvd - 15,100 VPD
- + At signalized intersection with excellent visibility and access