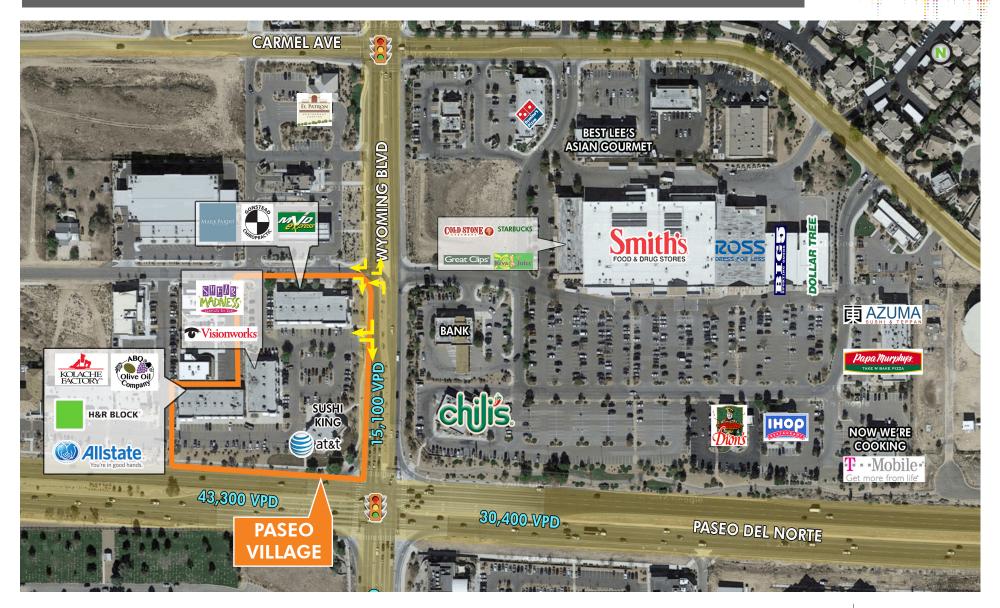

## PASEO VILLAGE

PREMIER SHOPPING CENTER IN BUSY PASEO DEL NORTE CORRIDOR

8001 WYOMING BLVD NE, ALBUQUERQUE, NM 87113

+ Suite B-8

 $\pm 1,269 SF$ 

### **FEATURES**

- + Located in one of Albuquerque's busiest retail corridors at Wyoming and Paseo del Norte
- + Located in one of the highest income areas of Albuquerque \$96,233 Average Income within a one mile radius
- + High traffic count intersection Paseo del Norte - 43,300 VPD Wyoming Blvd - 15,100 VPD
- + At signalized intersection with excellent visibility and access

## PASEO VILLAGE

PREMIER SHOPPING CENTER IN BUSY PASEO DEL NORTE CORRIDOR

8001 WYOMING BLVD NE, ALBUQUERQUE, NM 87113