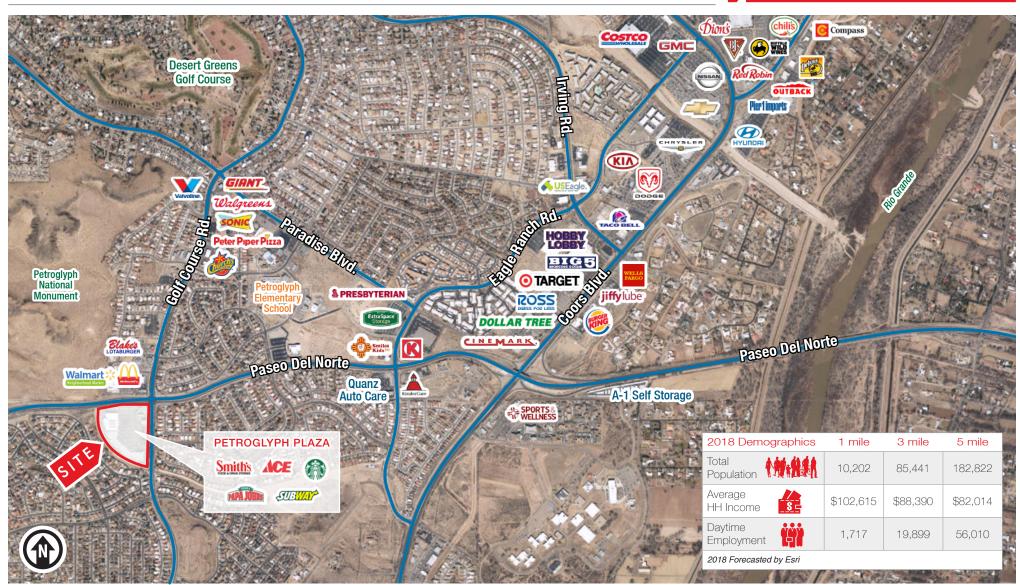

AREA RETAILERS:

STYĽE AMERICA

Nal Maestas & Ward 6801 Jefferson NE | Suite 200 | Albuquerque, NM 87109 505 878 0001 gotspaceusa.com | f in | |

Thalia Toha

thalia@gotspaceusa.com 505 415 3104

Keith Meyer, CCIM, SIOR keithmeyer@gotspaceusa.com

505 715 3228

For more information: Isaac Romero

8301 Golf Course Rd. NW Albuquerque, NM 87120

**LOCATION** 

## Isaac Romero

CO-TENANT WITH Smiths STARBUCKS ACE USBank. ...AND MORE

8301 Golf Course Rd. NW Albuquerque, NM 87120

**LOCATION** 

NO GUARANTEE, WARRANTY OR REPRESENTATION ABOUT IT. IT IS YOUR RESPONSIBILITY TO INDEPENDENTLY CONFIRM ITS ACCURACY AND COMPLETENESS. ANY PROJECTION, OPINION, ASSUMPTION OR ESTIMATED USES ARE FOR EXAMPLE ONLY AND DO NOT REPRESENT THE CURRENT OR FUTURE PERFORMANCE OF THE PROPERTY. THE VALUE OF THIS TRANSACTION TO YOU DEPENDS ON MANY FACTORS WHICH SHOULD BE EVALUATED BY YOUR TAX, FINANCIAL, AND LEGAL COUNSEL. YOU AND YOUR COUNSEL SHOULD CONDUCT A CAREFUL INDEPENDENT INVESTIGATION OF THE PROPERTY TO DETERMINE THAT IT IS SUITABLE TO YOUR NEEDS.