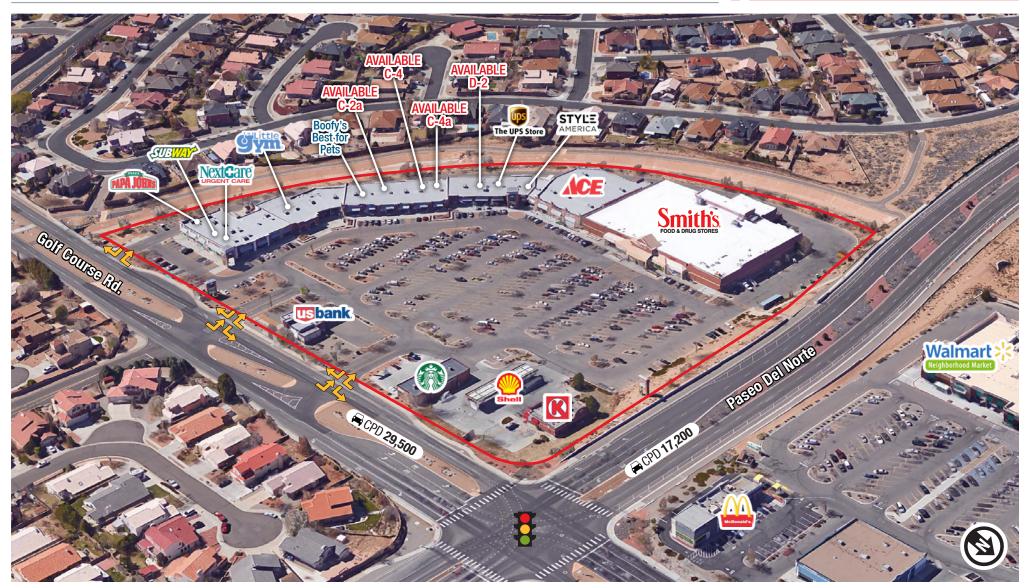

505 715 3228

For more information: Isaac Romero

8301 Golf Course Rd. NW Albuquerque, NM 87120

**LOCATION** 

## Isaac Romero

CO-TENANT WITH Smiths STARBUCKS ACE USBank. ...AND MORE

8301 Golf Course Rd. NW Albuquerque, NM 87120

**LOCATION** 

NO GUARANTEE, WARRANTY OR REPRESENTATION ABOUT IT. IT IS YOUR RESPONSIBILITY TO INDEPENDENTLY CONFIRM ITS ACCURACY AND COMPLETENESS. ANY PROJECTION, OPINION, ASSUMPTION OR ESTIMATED USES ARE FOR EXAMPLE ONLY AND DO NOT REPRESENT THE CURRENT OR FUTURE PERFORMANCE OF THE PROPERTY. THE VALUE OF THIS TRANSACTION TO YOU DEPENDS ON MANY FACTORS WHICH SHOULD BE EVALUATED BY YOUR TAX, FINANCIAL, AND LEGAL COUNSEL. YOU AND YOUR COUNSEL SHOULD CONDUCT A CAREFUL INDEPENDENT INVESTIGATION OF THE PROPERTY TO DETERMINE THAT IT IS SUITABLE TO YOUR NEEDS.