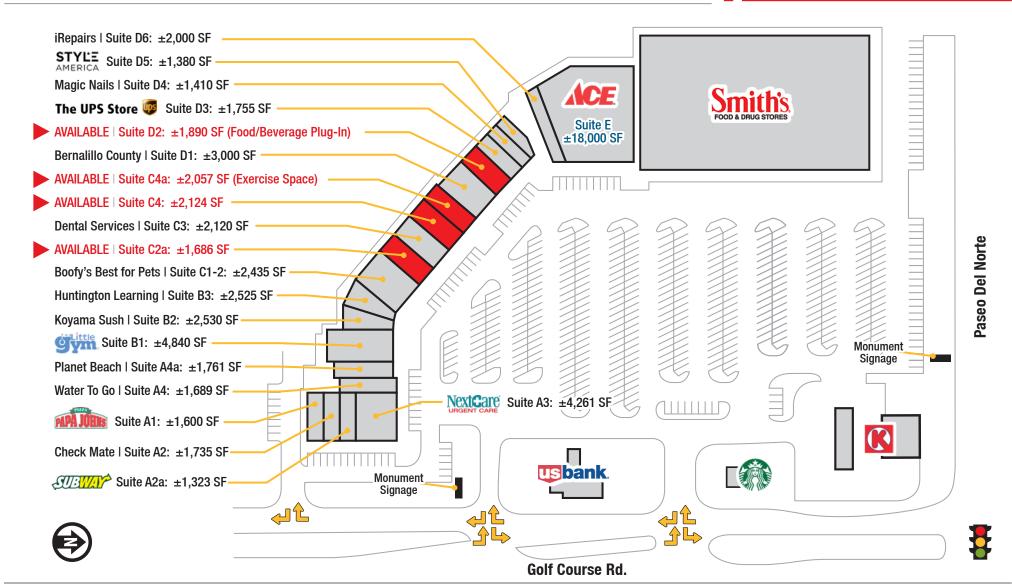

### **Available**

Suite C2a: ±1,686 SF Suite C4: ±2,124 SF ±2,057 SF Suite C4a: Exercise space

Suite D2: ±1.890 SF Food/beverage build-out

## Isaac Romero

8301 Golf Course Rd. NW Albuquerque, NM 87120

SITE PLAN

NO GUARANTEE, WARRANTY OR REPRESENTATION ABOUT IT. IT IS YOUR RESPONSIBILITY TO INDEPENDENTLY CONFIRM ITS ACCURACY AND COMPLETENESS. ANY PROJECTION, OPINION, ASSUMPTION OR ESTIMATED USES ARE FOR EXAMPLE ONLY AND DO NOT REPRESENT THE CURRENT OR FUTURE PERFORMANCE OF THE PROPERTY. THE VALUE OF THIS TRANSACTION TO YOU DEPENDS ON MANY FACTORS WHICH SHOULD BE EVALUATED BY YOUR TAX, FINANCIAL, AND LEGAL COUNSEL. YOU AND YOUR COUNSEL SHOULD CONDUCT A CAREFUL INDEPENDENT INVESTIGATION OF THE PROPERTY TO DETERMINE THAT IT IS SUITABLE TO YOUR NEEDS.