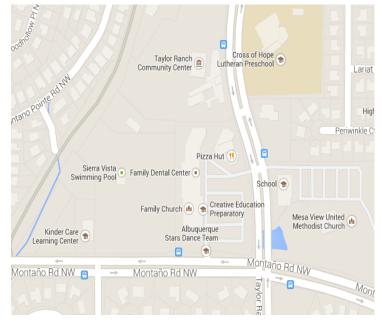

### 4801 Montano Rd. NW The Shoppes at Taylor Ranch

- Neighborhood Shopping Center
- Located on Albuquerque's desirable Westside.
- High Traffic Intersection with excellent signage
- (Montano & Taylor Ranch Road)
- One light west of Coors on Montano